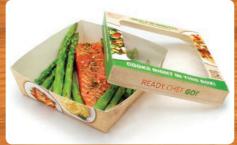

## READY. CHEF. GO! CONTAINER FEATURES

- Outstanding product presentation leads the class of ready-to-cook meals
- Attractive graphics and clear window look great on the shelf
- The RCG-LDOBOX can be used with or without the optional divider RCG-LDVDR to create two separate compartments in the container