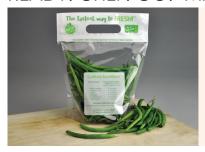

## READY. CHEF. GO!® MICROWAVABLE PRODUCE POUCHES

- Microwavable steam pouch for delicious veggies in minutes
- Printed with cooking directions on one side
- · Handy zipper and die cut handle
- Bottom Gusset design for display and cooking convenience

These microwavable steam bags are excellent for retail produce applications because they give retail customer delicious vegetables in minutes. The crystal-clear polypropylene material makes produce look great, and there's a handy die-cut handle and zipper closure for convenience.