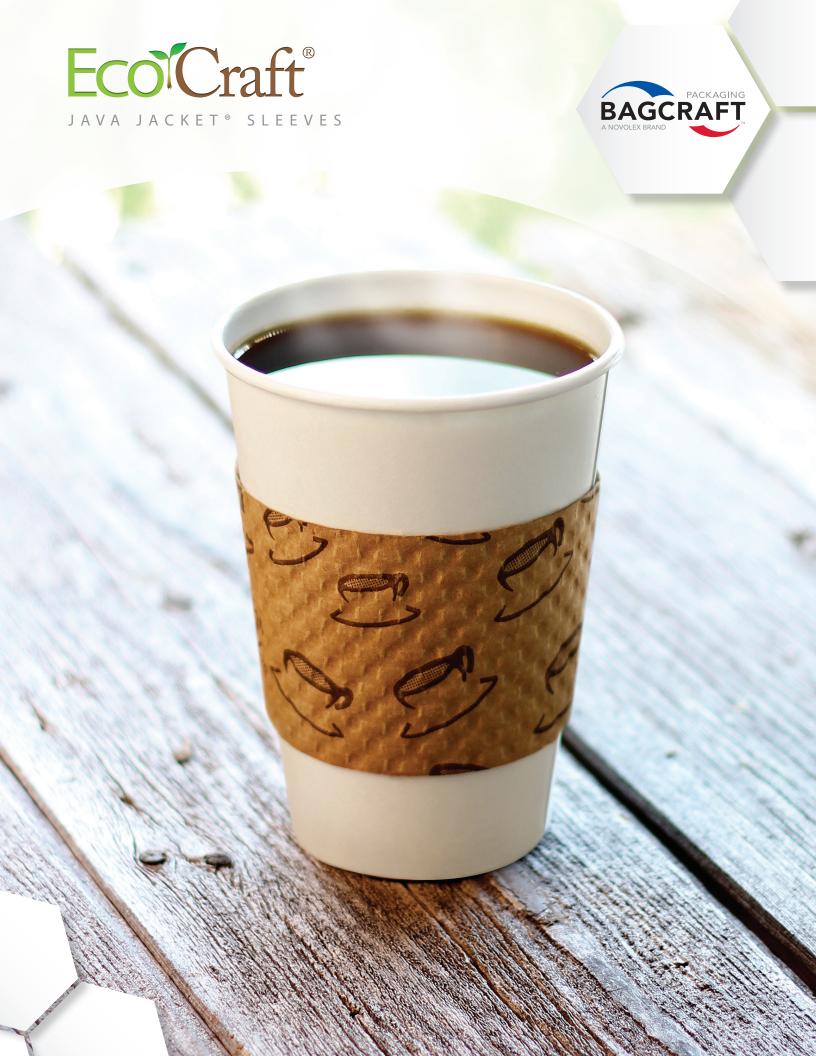

## STYLISH FUNCTIONALITY NATURALLY MAKES A STATEMENT

## EcoCraft® Java Jacket® Sleeves

- Superior grip characteristics provides safe portability
- Heat activated glue on the inside of the sleeve bonds the jacket to the cup for added slip resistance
- Our innovative design makes it simple to pop open the jacket sleeve with one hand which improves operator speed versus competitor's sleeves that require two hands to open