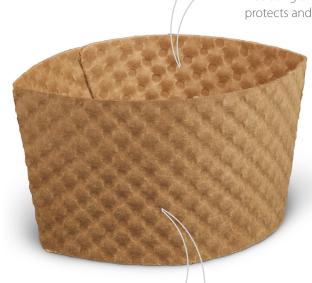

## **EMBOSSED SLEEVE DESIGN**

Our innovative embossed sleeve design creates insulating air pockets between the cup and sleeve which protects and insulates your hand from hot beverages.