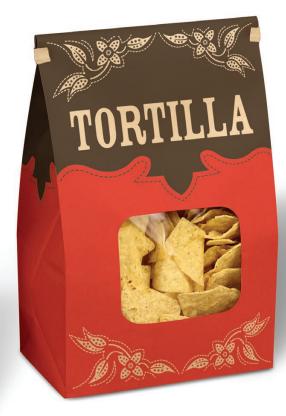

## MULTI-PURPOSE WINDOW CHIP BAGS

Heat sealable package maintains your fresh image and extends product shelf life. Large printable paper surface maximizes your brand impact and merchandising appeal through custom print capabilities.

## **CUSTOM PRINT CAPABILITIES**

 Contact your local Bagcraft<sup>®</sup> or Novolex<sup>™</sup> sales representative to request samples of our stock bags or learn more about our custom print capabilities and minimums