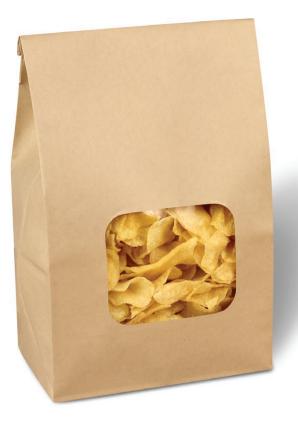

## MULTI-PURPOSE WINDOW CHIP BAGS

Heat sealable package maintains your fresh image and extends product shelf life. Large printable paper surface maximizes your brand impact and merchandising appeal through custom print capabilities.

## **PERFORMANCE FEATURES**

- Fully lined with durable poly film to extend shelf life and freshness
- Tin Tie closure system allows consumer to re-seal bag and keep chips fresh
- Puncture resistant film for the most demanding chip packaging applications
- Durable paper/film construction can be heat sealed for extended shelf life applications

| ltem # | UPC #          | Description                                     | Dimensions    | Case<br>Pack | Case<br>Weight | Case<br>Cube | Cases/<br>Pallet | Pallet<br>TI HI |
|--------|----------------|-------------------------------------------------|---------------|--------------|----------------|--------------|------------------|-----------------|
| 300798 | 10072181007984 | Window Chip Bag Natural Unprinted with Tin Ties | 7½ x 4¼ x 14% | 250          | 19#            | 1.47         | 30               | 6x5             |
| 300799 | 10072181007991 | Window Chip Bag Natural Unprinted               | 7½ x 4¼ x 14% | 250          | 18#            | 1.35         | 24               | 6х4             |