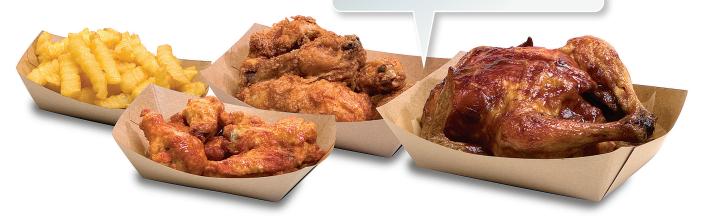

Coated with a moisture and grease proof barrier. High quality tray construction provides consistent performance.

## PERFORMANCE FEATURES

- 100% natural trays reduce raw material waste 20% versus standard bleached white food trays for a more sustainable option your customers can see
- Coated with a moisture and grease proof barrier for superior performance
- High quality tray construction provides consistent performance in the most demanding foodservice applications