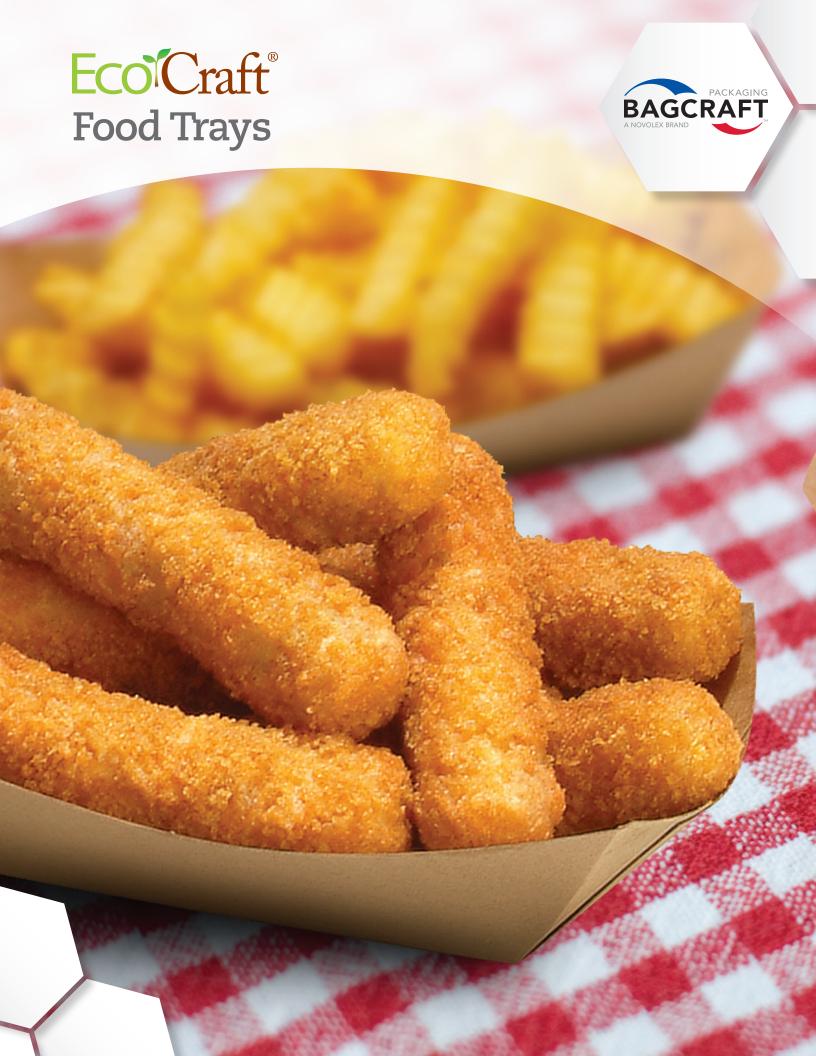

Coated with a moisture and grease proof barrier. High quality tray construction provides consistent performance.

## PERFORMANCE FEATURES

- 100% natural trays reduce raw material waste 20% versus standard bleached white food trays for a more sustainable option your customers can see
- Coated with a moisture and grease proof barrier for superior performance
- High quality tray construction provides consistent performance in the most demanding foodservice applications