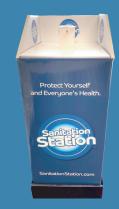

## THE PERFECT SELF SERVICE **SANITATION**

Touch-Free Stainless Steel Pump Option

Touch-Free USB Rechargeable Pump Option

Quick dispensing of hand sanitizer & wipes
Ideal to place at store entrances
Place near cart area for customer convenience
Available in indoor or all weather material
Stations may be custom printed

## Full Kit Includes

- 1 Printed Station
- 1 Stainless Steel Pump
- 1 Gallon Hand Sanitizer
- 1 Case of Wipes

\*Wipes should be recharged every 3-5 days if they haven't been used.

- 1 Bucket for Wipes
- 1 Station

## Starter Kit Includes

- 1 Printed Station
- 1 Stainless Steel Pump
- 1 Gallon Hand Sanitizer
- 1 Roll of Wipes

\*Wipes should be recharged every 3-5 days if they haven't been used.

- 1 Bucket for Wipes
- 1 Station