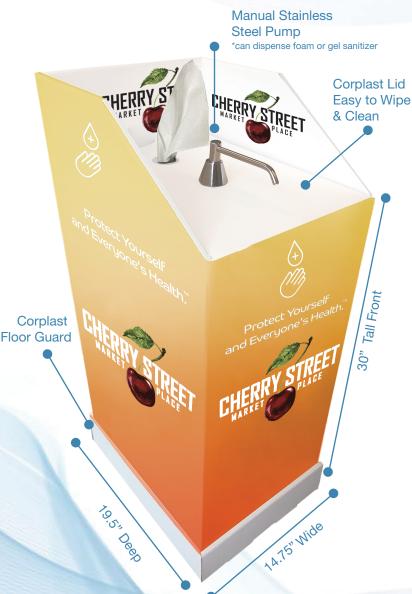

## THE PERFECT SELF SERVICE **SANITATION**

Touch-Free Stainless Steel Pump Option

Touch-Free USB Rechargeable Pump Option

Quick dispensing of hand sanitizer & wipes
Ideal to place at store entrances
Place near cart area for customer convenience
Available in indoor or all weather material
Stations may be custom printed

## Full Kit Includes

- 1 Printed Station
- 1 Stainless Steel Pump
- 1 Gallon Hand Sanitizer
- 1 Case of Wipes

\*Wipes should be recharged every 3-5 days if they haven't been used.

- 1 Bucket for Wipes
- 1 Station

## Starter Kit Includes

- 1 Printed Station
- 1 Stainless Steel Pump
- 1 Gallon Hand Sanitizer
- 1 Roll of Wipes

\*Wipes should be recharged every 3-5 days if they haven't been used.

- 1 Bucket for Wipes
- 1 Station