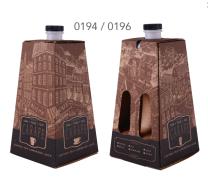

## ON-THE-GO BEVERAGE CARAFE - STOCK PRINT: Pre-assembled, corrugated outer shell, #2 plastic interior jug, packed in corrugated

| ltem # | Size                                | Pack | Weight | Cube |  |
|--------|-------------------------------------|------|--------|------|--|
| 0194   | Bulk Beverage Carrier, up to 96 oz. | 4    | 2.60   | 1.17 |  |
| 0196   | Bulk Beverage Carrier, up to 96 oz. | 16   | 9.00   | 3.84 |  |