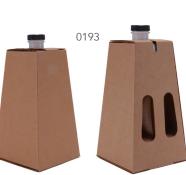

## ON-THE-GO BEVERAGE CARAFE - PLAIN KRAFT: Pre-assembled, corrugated outer shell, #2 plastic interior jug, packed in corrugated Item # Size Pack Weight Cube 0193 Bulk Beverage Carrier, up to 96 oz. 16 9.00 3.84