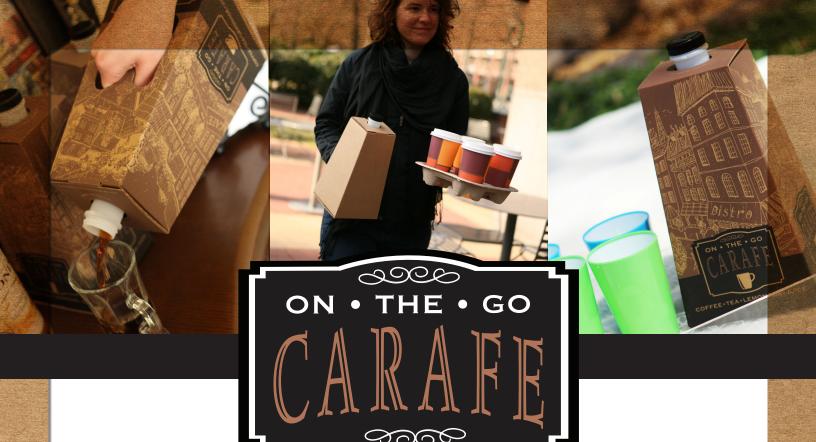

Southern Champion Tray's On-The-Go Carafe features an innovative, tower design with an inset handle that allows your customer to easily carry and pour their coffee with one hand! The location of the pour spot on top of the box also allows you to get closer to your cup, ensuring fewer spills. The carafe is now available in plain kraft or with an upscale stock print to fit in a variety of event settings. In addition, this carafe carries an impressive environmental story. The outer corrugated carton and interior plastic jug are both recyclable where facilities exist. Contact your local sales rep for more information.

Pre-assembled • For hot or cold beverages • Inset handle for safe, easy pouring • Made in the U.S.A.