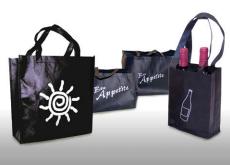

#### **NWPP** (Sun print)

| ITEM     | SIZE              | QTY/CASE |
|----------|-------------------|----------|
| NW85105  | 8 X 5 X 10 + 5BG  | 300      |
| NW13513  | 13 X 5 X 13 + 5BG | 200      |
| NW166126 | 16 X 6 X 12 + 6BG | 100      |
| NW206166 | 20 X 6 X 16 + 6BG | 100      |

#### NWPP - SHOPPING / GROCERY (Sun print)

| ITEM     | SIZE                  | QTY/CASE |
|----------|-----------------------|----------|
| NW128138 | 12½ X 8½ X 13½ + 8½BG | 100      |

## NWPP - CATERING & TAKE OUT BAGS (Bon Appetite print)

| ITEM                | SIZE                 | QTY/CASE |
|---------------------|----------------------|----------|
| NW141212 (Half Pan) | 14 X 12 X 12 + 12BG  | 100      |
| NW221415 (Full Pan) | 22 X 14 X 15¼ + 14BG | 50       |