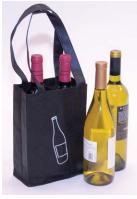

### **NWPP - WINE BAGS** (Wine bottle design)

| ITEM                 | SIZE               | QTY/CASE |
|----------------------|--------------------|----------|
| NW7493 (Two Bottle)  | 7 X 3¾ X 9¼ + 3¾BG | 600      |
| NW7797 (Four Bottle) | 7 X 7½ X 9¼ + 7½BG | 300      |