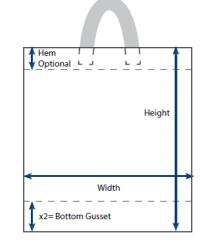

### Soft Loop Handle Bag

- Heavy gauge HDPE or LDPE body
- Bottom or side gusset
- Flat bottom keeps items from tipping over or leaking
- Integrated soft loop LDPE handle for ease in carrying
- How to measure: Width x Height + Bottom Gusset (BG) + Hem