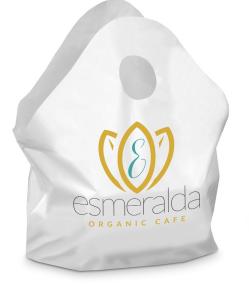

#### Wave Top Bag

- Wide opening for easy loading
- Flat bottom gusset keeps items secure • and allows bag to stand on its own
- Integrated handles for ease in carrying
- How to measure: Width x Height + • **Bottom Gusset**