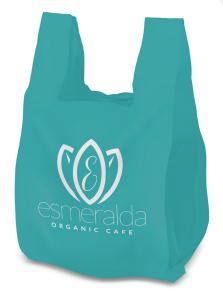

#### **UltraPrime™ Reusable T-Shirt Bag**

- Made from 100% recyclable LDPE resin
- Extra durable, made with pride in USA
- 2.25 mil thick to meet most legislative guidelines for reusable bags
- Designed to fit on standard front-end racks for . easy loading
- Meets EcoLogo ATP-001 standard .
- How to measure: Width x Gusset x Length •