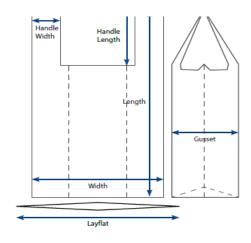

#### **UltraPrime™ Reusable T-Shirt Bag**

- Made from 100% recyclable LDPE resin
- Extra durable, made with pride in USA
- 2.25 mil thick to meet most legislative guidelines for reusable bags
- Designed to fit on standard front-end racks for . easy loading
- Meets EcoLogo ATP-001 standard .
- How to measure: Width x Gusset x Length •