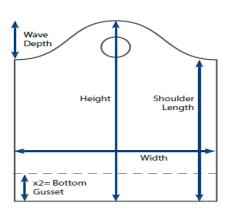

#### Wave Top Bag

- Wide opening for easy loading
- Flat bottom gusset keeps items secure • and allows bag to stand on its own
- Integrated handles for ease in carrying
- How to measure: Width x Height + • **Bottom Gusset**