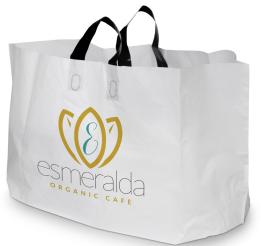

### Soft Loop Handle Bag

- Heavy gauge HDPE or LDPE body
- Bottom or side gusset
- Flat bottom keeps items from tipping over or leaking
- Integrated soft loop LDPE handle for ease in carrying
- How to measure: Width x Height + Bottom Gusset (BG) + Hem