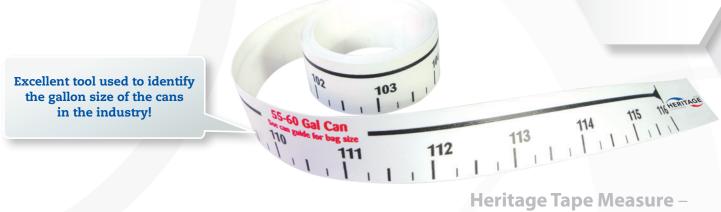

## **Can Liner Tape Measure**

the right tool for the job

## TAPE MEASURE INSTRUCTIONS

- Starting at the beginning of the tape, wrap the tape measure around the top of the waste receptacle just below the lip.
- Extend the rest of the tape measure down the side of the receptacle.
- The bottom of the receptacle will fall within markers on the tape measure that specify the size of the receptacle.
- Use the can liner guide or your Quickpick brochure to select the correct liner size needed.