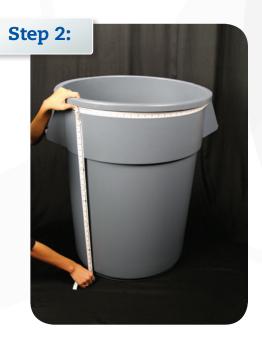

## TAPE MEASURE INSTRUCTIONS

- Starting at the beginning of the tape, wrap the tape measure around the top of the waste receptacle just below the lip.
- Extend the rest of the tape measure down the side of the receptacle.
- The bottom of the receptacle will fall within markers on the tape measure that specify the size of the receptacle.
- Use the can liner guide or your Quickpick brochure to select the correct liner size needed.