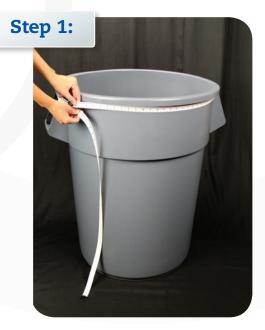

## TAPE MEASURE INSTRUCTIONS

- Starting at the beginning of the tape, wrap the tape measure around the top of the waste receptacle just below the lip.
- Extend the rest of the tape measure down the side of the receptacle.
- The bottom of the receptacle will fall within markers on the tape measure that specify the size of the receptacle.
- Use the can liner guide or your Quickpick brochure to select the correct liner size needed.