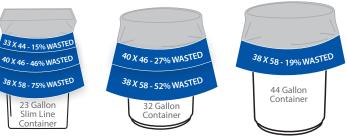

## **ADVANTAGES & BENEFITS**

- Contents are clearly visible, to reduce loss of valuable items and prevent theft
- High clarity supports recycling and waste sorting programs
- Right sizing and snap fit utilizes entire liner maximizing savings and source reduction

lf you can see it, you can save it.

No wasted plastic-contributing to source reduction and savings

Blue = Common Sizes Used

|  | ltem #      | Capacity (Gallon) | Bag Size (Inches) | Plastic Type | Gauge   | Color | Bags/Case   |
|--|-------------|-------------------|-------------------|--------------|---------|-------|-------------|
|  | H4832MC RAC | 12-16             | 24 x 32           | LLDPE        | 0.5 Mil | Clear | 20/25 Rolls |
|  | H5645YC RAC | 23                | 28 x 45           | LLDPE        | 1 Mil   | Clear | 8/25 Rolls  |
|  | H6639YC RAC | 33                | 33 x 39           | LLDPE        | 1 Mil   | Clear | 6/25 Rolls  |
|  | H7258YC RAC | 55                | 36 x 58           | LLDPE        | 1 Mil   | Clear | 5/20 Rolls  |
|  | H7450YC RAC | 44                | 37 x 50           | LLDPE        | 1 Mil   | Clear | 5/20 Rolls  |
|  | H7450TC RAC | 44                | 37 x 50           | LLDPE        | 1.2 Mil | Clear | 5/20 Rolls  |
|  | H8046YC RAC | 40-45             | 40 x 46           | HDPE         | 1 Mil   | Clear | 5/20 Rolls  |
|  | H8053PC RAC | 55                | 40 x 53           | LLDPE        | 1.2 Mil | Clear | 5/20 Rolls  |