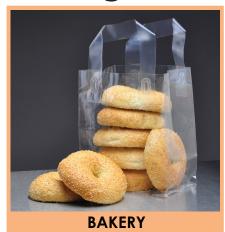

## **BAKERY:**

Bakery packaging should provide the consumer with ease of handling, protection of the products and provide appearance that projects the quality of the bakery items.

| ITEM   | SIZE                | GAUGE (MIL) | QTY/CASE |  |
|--------|---------------------|-------------|----------|--|
| TO6484 | 6¾ X 4¾ X 8½ + 4¾BG | 3           | 200      |  |