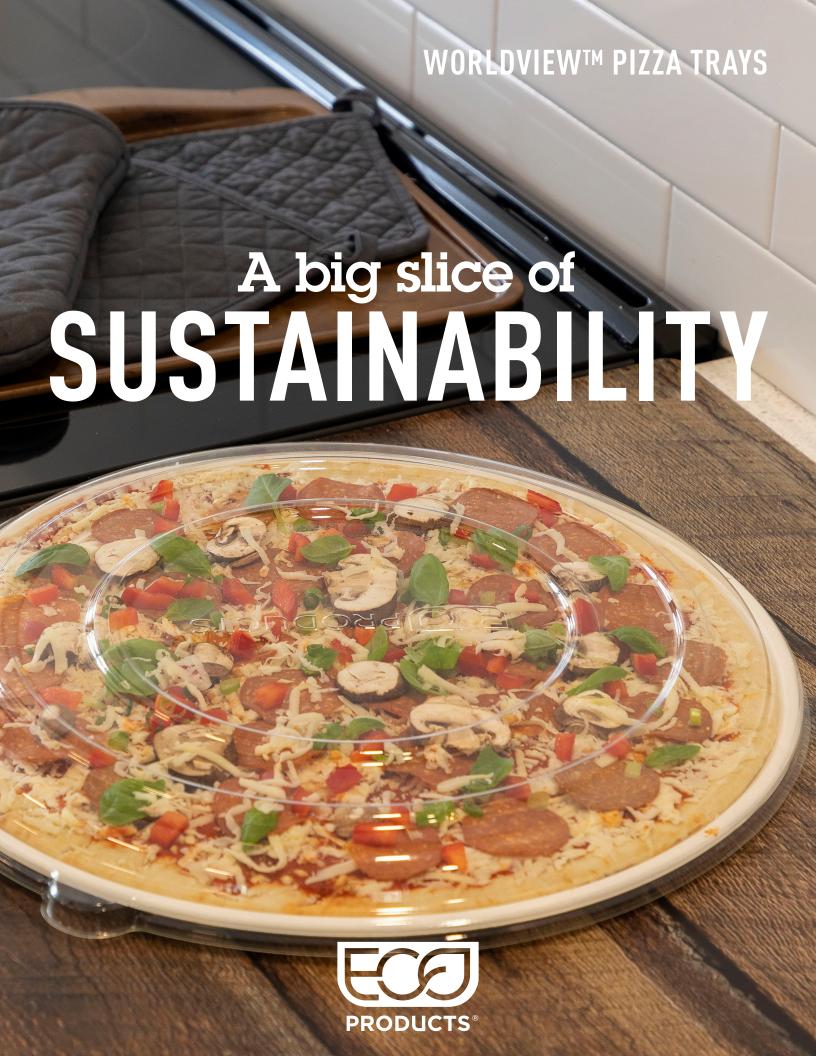

## You wanna pizza me?

Here's something to round out your cooler case selection. **WorldView™ Pizza Trays** from Eco-Products® are strong, grease and cut resistant alternatives to traditional plastics for displaying your ready-to-bake pizza offerings. With renewable sugarcane bases that are ASTM D6868 compliant for compostability, and durable recycled content lids, these sets serve up a slice of sustainability.

## Sugarcane Bases

Designed for refrigerated case displays and portability for take and bake pizza

Made from renewable, reclaimed resources

Made with sugarcane, a rapidly renewable resource

Trays are ASTM D6868 compliant for compostability\*

Grease- and cut-resistant

Molded ridges protect pizza from condensation on bottom while in refrigerated case

For use with hot or cold foods

Microwaveable and freezable

## 100% Recycled Content Lids

Made from 100% post-consumer recycled PET Strong and durable like traditional plastic while using no virgin petroleum

Clear lids for toppings visibility

Environmental benefits clearly embossed on lid