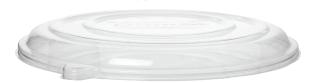

## 100% Recycled Content Lids

Made from 100% post-consumer recycled PET Strong and durable like traditional plastic while using no virgin petroleum

Clear lids for toppings visibility

Environmental benefits clearly embossed on lid

| ITEM#          | SIZE                                      | QTY.  |
|----------------|-------------------------------------------|-------|
| TRAYS & LIDS   |                                           |       |
| EP-SCPTR14     | 14in Sugarcane Pizza Tray, White          | 50/cs |
| EP-SCPTR14LIDR | Lid: Dome Lid (14in Pizza Trays), Clear 🔾 | 50/cs |
| EP-SCPTR16     | 16in Sugarcane Pizza Tray, White          | 50/cs |
| EP-SCPTR16LIDR | Lid: Dome Lid (16in Pizza Trays), Clear 🔾 | 50/cs |

RPET LId - Hot/Cold Food Friendly

<sup>\*</sup> Compostable in commercial facilities only which may not exist in your area.