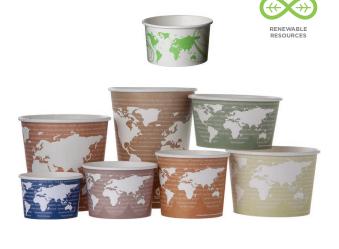

# A palatable alternative

World Art<sup>™</sup>, World Delight<sup>™</sup>, GreenStripe<sup>®</sup> and Evolution World<sup>™</sup> Paper Food Containers tastefully communicate their sustainable benefits. Spread the word about your commitment to sustainability with these FDA approved renewable resource or recycled content cups, without compromising performance.

## World Art<sup>™</sup>

| ITEM#       | SIZE  | QTY.     |
|-------------|-------|----------|
| EP-BSC4-WA  | 4oz   | 1,000/cs |
| EP-BSC8-WA  | 8oz 🗾 | 1,000/cs |
| EP-BSC10-WA | 10oz  | 1,000/cs |
| EP-BSC12-WA | 12oz  | 1,000/cs |
| EP-BSC16-WA | 16oz  | 500/cs   |
| EP-BSC24-WA | 24oz  | 500/cs   |
| EP-BSC32-WA | 32oz  | 500/cs   |