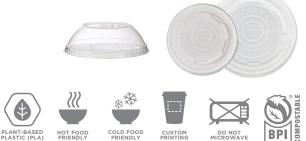

#### Lids

| ITEM#          | SIZE                              | QTY.     |
|----------------|-----------------------------------|----------|
| EP-BSC5DLID    | 5oz Dome Lid (Cold Food Only)     | 1,000/cs |
| EP-BSC8DLID    | 8-10oz Dome Lid (Cold Food Only)  | 1,000/cs |
| EP-BSCDLID     | 12-32oz Dome Lid (Cold Food Only) | 1,000/cs |
| EP-ECOLID-SPS4 | 4oz Flat Lid                      | 1,000/cs |
| EP-ECOLID-SPS  | 8-10oz Flat Lid                   | 1,000/cs |
| EP-ECOLID-SPL  | 12-32oz Flat Lid                  | 500/cs   |