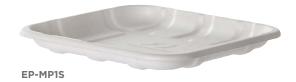

## GREENSTRIPE® by Eco-Products®

| ITEM#    | DESCRIPTION                         | SIZE                       | PACK           | QTY.   |
|----------|-------------------------------------|----------------------------|----------------|--------|
| EP-MP1S  | 1S Sugarcane Meat and Produce Tray  | 5.5x5.5x0.5in Tray, White  | 12 packs of 50 | 600/cs |
| EP-MP17S | 17S Sugarcane Meat and Produce Tray | 8.5x4.75x0.5in Tray, White | 12 packs of 50 | 600/cs |
| EP-MP2S  | 2S Sugarcane Meat and Produce Tray  | 8.5x6x0.5in Tray, White    | 8 packs of 50  | 400/cs |
| EP-MP2D  | 2D Sugarcane Meat and Produce Tray  | 8.5x6x1in Tray, White      | 8 packs of 50  | 400/cs |
| EP-MP4D  | 4D Sugarcane Meat and Produce Tray  | 9.5x7x1in Tray, White      | 6 packs of 50  | 300/cs |
| EP-MP8S  | 8S Sugarcane Meat and Produce Tray  | 10.5x8.5x0.5in Tray, White | 6 packs of 50  | 300/cs |
| EP-MP10S | 10S Sugarcane Meat and Produce Tray | 11x6x0.5in Tray, White     | 6 packs of 50  | 300/cs |
| EP-MP25S | 25S Sugarcane Meat and Produce Tray | 14.75x8.25x1in Tray, White | 4 packs of 50  | 200/cs |