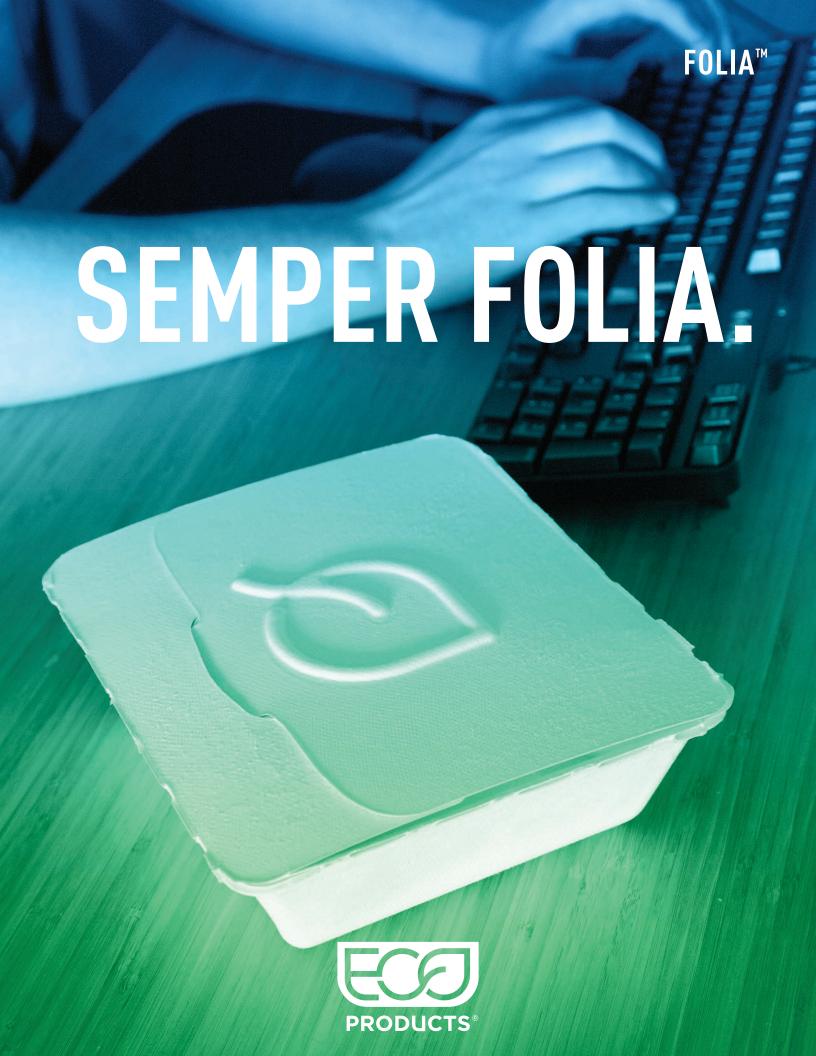

## Designed for People Who Eat

The patented **Folia**™ line was designed to completely redefine the take-out and leftover experience. Innovative features include tear-away flaps for easier access to food, leak resistant side flaps that prevent spills and hold condiments and cutlery, and a full array of shapes and sizes that satisfy a broad scope of foodservice needs. The Folia™ line also includes a compartmentalized option which is the first time a folding carton-like container has been able to achieve this feature.