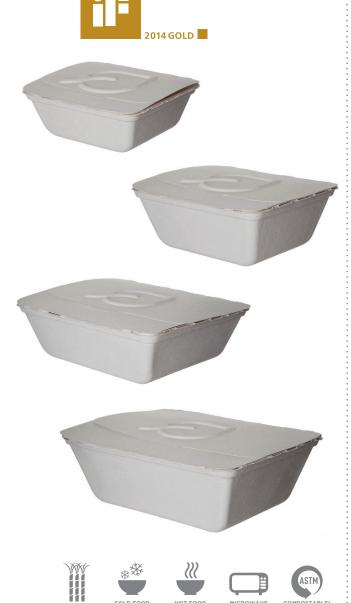

## Folia Take-Out/To-Go Containers

| ITEM#    | SIZE | CAPACITY | DIMENSIONS           | QTY.   |
|----------|------|----------|----------------------|--------|
| EP-FSC22 | П    | 22 oz.   | 6 x 5.4 x 2 in.      | 300/cs |
| EP-FSC35 | Ш    | 35 oz.   | 6.9 x 5.8 x 2.5 in.  | 300/cs |
| EP-FSC58 | IV   | 58 oz.   | 8.25 x 7.5 x 2.5 in. | 150/cs |
| EP-FSC84 | VI   | 84 oz.   | 9 x 7.5 x 3.5 in.    | 150/cs |