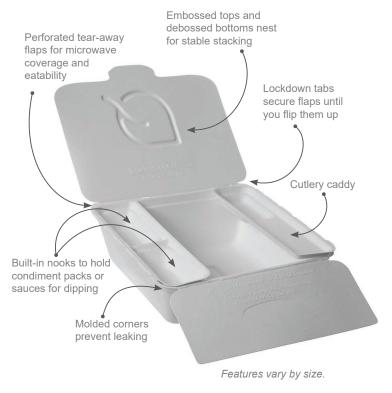

## Designed for People Who Eat

The patented **Folia**™ line was designed to completely redefine the take-out and leftover experience. Innovative features include tear-away flaps for easier access to food, leak resistant side flaps that prevent spills and hold condiments and cutlery, and a full array of shapes and sizes that satisfy a broad scope of foodservice needs. The Folia™ line also includes a compartmentalized option which is the first time a folding carton-like container has been able to achieve this feature.

## **GREEN**STRIPE® by Eco-Products®

Made from renewable and reclaimed resources

Made with sugarcane, a rapidly renewable resource

For use with hot or cold foods, microwaveable and
freezable

Embossed to show off handy features like pull tabs, perforated flaps, cutlery nooks and sauce caddies

Molded, spill resistant corner flaps

Engineered stackability